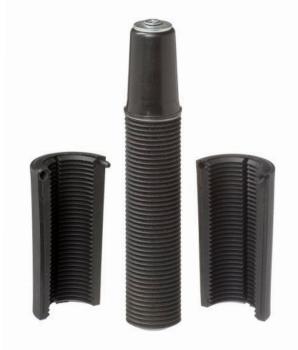

#### Options

- Upper cone
- See Cornet -, Patron and Cylindo Column pages
- 100mm or 140mm center shaft
- Also available with Combi-cone model

### Assembling instructions

- Trombone is adaptable with Patron metal tubes, Cornet -, Patron and Cylindo Columns
- Trombone is to be pressed into the Columns/pipes
- Do not use fastening screw between cone and female cone