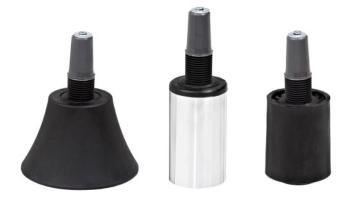

#### Options

- Upper cone
- See Cornet -, Patron and Cylindo Column pages
- 100mm or 140mm center shaft
- Also available with Combi-cone model

### Assembling instructions

- Trombone is adaptable with Patron metal tubes, Cornet -, Patron and Cylindo Columns
- Trombone is to be pressed into the Columns/pipes
- Do not use fastening screw between cone and female cone