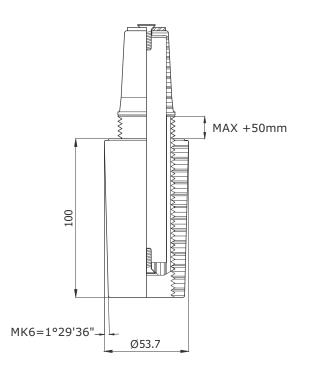

## Specifications

- Material: composite
- Color: black
- MK6 = 1°29'36" (=Patron swivel)
- Minimum height Omm from swivel height
- Maximum height +50mm from swivel height
- REACH -Compliant